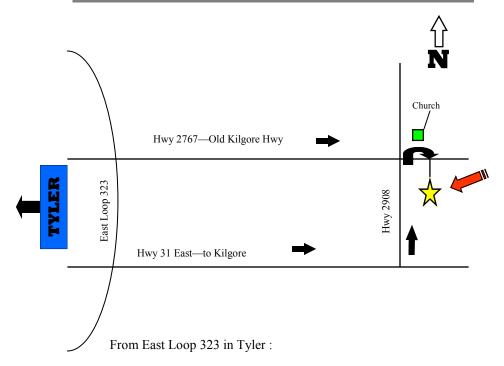

## Shamgar Discipleship Retreat Center

Tyler, Texas

Take Hwy 31 East, go six miles to the intersection of Hwy 31/2908. (Approximately 2-3 miles prior to the intersection you will see a large microwave tower on the right side of the road. The intersection is a mile after passing the tower). Turn left on Hwy 2908 and go one mile to the stop sign. Turn right onto Hwy 2767. Go 250 feet to the first drive on the right. A banner and billboard will identify the retreat center. Drive down the private lane. The retreat center will be directly ahead. (Most preferred route)

Or

Take Hwy 2767 East (Old Kilgore Hwy), go six miles. Upon approaching the intersection of Hwy 2908, go 250 feet beyond the intersection to the first drive on the right. A banner and billboard will identify the retreat center. Drive down the private lane. The retreat center will be directly ahead.